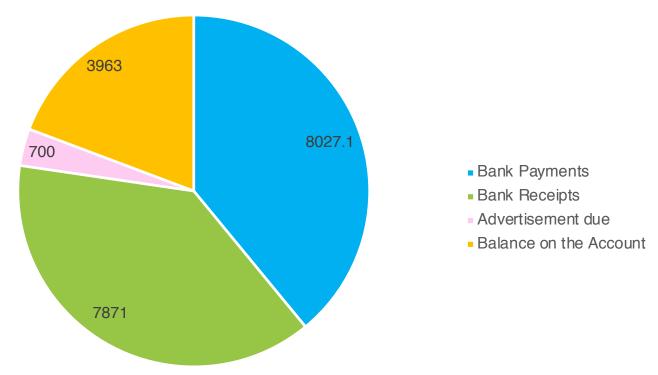

#### **Income and Expenditure (July 2018 - July 2019)**

#### Expenditure (July 2018 - July 2019)

| <u>Date</u> | Everest Inn  3rd Executive  AGM | UK Youth<br>Camping | Catering | Accountancy | Event Exps | Microsoft | Adv Return | Projector<br>Screen | Stationery | Website | Companies House Click2Reach | Smarika<br>Publication | Conference hall K Rana |
|-------------|---------------------------------|---------------------|----------|-------------|------------|-----------|------------|---------------------|------------|---------|-----------------------------|------------------------|------------------------|
| 04/07/2018  | 157.99                          |                     |          |             |            |           |            |                     |            |         |                             |                        |                        |
| 23/07/2018  |                                 |                     |          |             |            | 9.00      |            |                     |            |         |                             |                        |                        |
| 30/07/2018  | 414.20                          |                     |          |             |            |           |            |                     |            |         |                             |                        |                        |
| 06/08/2018  |                                 | 490.00              |          |             |            |           |            |                     |            |         |                             |                        |                        |
| 22/08/2018  |                                 | 145.00              |          |             |            |           |            |                     |            |         |                             |                        |                        |
| 22/08/2018  |                                 | 56.00               |          |             |            |           |            |                     |            |         |                             |                        |                        |
| 23/08/2018  |                                 |                     |          |             |            | 9.00      |            |                     |            |         |                             |                        |                        |
| 28/08/2018  |                                 | 112.00              |          |             |            |           |            |                     |            |         |                             |                        |                        |
| 20/09/2018  |                                 |                     | 1,516.00 |             |            |           |            |                     |            |         |                             |                        |                        |
| 20/09/2018  |                                 |                     |          |             |            |           | 200.00     |                     |            |         |                             |                        |                        |
| 24/09/2018  |                                 |                     |          |             |            | 9.00      |            |                     |            |         |                             |                        |                        |
| 08/10/2018  |                                 |                     |          | 480.00      |            |           |            |                     |            |         |                             |                        |                        |
| 20/11/2018  |                                 |                     |          |             |            |           |            | 311.90              |            |         |                             |                        |                        |
| 23/11/2018  |                                 |                     |          |             |            | 18.00     |            |                     |            |         |                             |                        |                        |
| 24/12/2018  |                                 |                     |          |             |            | 9.00      |            |                     |            |         |                             |                        |                        |
| 04/01/2019  |                                 |                     |          |             | 330.00     |           |            |                     |            |         |                             |                        |                        |
| 29/01/2019  |                                 |                     |          |             |            |           |            |                     |            | 626.97  |                             |                        |                        |
| 06/03/2019  |                                 |                     |          |             | 224.00     |           |            |                     |            |         |                             |                        |                        |
| 06/03/2019  |                                 |                     |          |             |            |           |            |                     |            |         | 110                         |                        |                        |
| 06/03/2019  |                                 |                     |          |             |            |           |            |                     | 23.35      |         |                             |                        |                        |
| 11/04/2019  |                                 |                     |          |             |            |           |            |                     |            |         |                             | 1495                   |                        |
| 25/04/2019  |                                 |                     |          |             |            |           |            |                     |            |         |                             |                        | 500                    |
| 13/05/2019  |                                 |                     |          |             | 24.40      |           |            |                     |            |         |                             |                        |                        |
| 15/05/2019  |                                 |                     | 720.00   |             |            |           |            |                     |            |         |                             |                        |                        |
| 17/05/2019  |                                 |                     |          |             | 36.29      |           |            |                     |            |         |                             |                        |                        |
|             | 572.19                          | 803.00              | 2,236.00 | 480.00      | 614.69     | 54.00     | 200.00     | 311.90              | 23.35      | 626.97  | 110.00                      | 1,495.00               | 500.00                 |